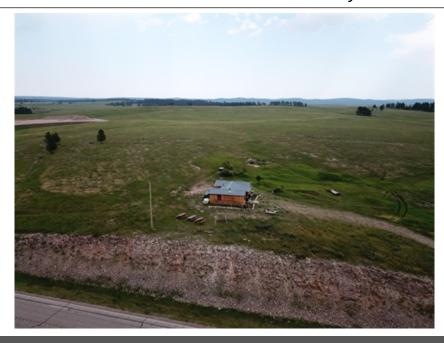

## **Amazing Views!**

24640 Hwy 85, Newcastle, WY 82701

Beds: 1 | Baths: 1 Half

MLS #: 21-1195

Single Family | 845 ft<sup>2</sup> | Lot: 4.7 acres » More Info: 24640Hwy85.IsForSale.com

Home Place Realty Carrie Harley, Broker/Owner

2891 W Main St. Newcastle WY 82701 (307) 746-4663 (Office) (307) 629-0909 (Cell) teamcarrieharley@gmail.com http://www.homeplaceusa.com

This amazing cabin has views in all directions! Whether you're looking to live off the grid, have a vacation house, or own your own piece of the Black Hills this is what you've been looking for! The cabin is currently ran off a generator but can be connected to electricity which is nearby! Rain barrels collect water for the outside plants and to flush the toilet. 2 wood burning stoves, 1 with a baking oven, keep the cabin warm for year round use! Established landscaping around the cabin! Nice covered deck for relaxing and enjoying the views! Property is located right off Hwy 85 for easy access, but also has privacy with no neighbors nearby!